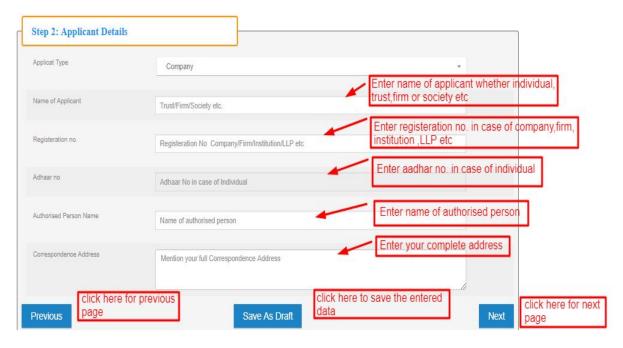

Filing application for OC is divided into 6 steps. See screen 7.

**3.1 Step 1** is for Applicant's details as shown in screen 8.

| Step 2: Applicant Details         |                                        |              |          |      |
|-----------------------------------|----------------------------------------|--------------|----------|------|
| Applicant Type Company/Individual | Сотрапу                                |              | ×        |      |
| Name of Applicant                 | Trust/Firm/Society etc.                |              |          |      |
| Registration no.                  | In case of company                     |              |          |      |
| Adhaar no                         | Aadhar No in case of Individual        |              |          |      |
| Authorised Person Name            | In Case of company and joint ownership |              |          |      |
| Alternate Email address           |                                        |              |          |      |
| Contact No.                       |                                        |              |          |      |
| Correspondence Address            | Mention your full Correspondence Addre | ess          | <i>A</i> |      |
| Previous                          | 92                                     | ave As Draft |          | Next |

Screen 8

First column on screen 8 is Applicant type, this column has drop down as shown in screen 9 below .

Select your type from this drop down.

Screen 9

Fill all the columns as per instructions provided on screen 10 and click on **SAVE AS DRAFT** to save the entered data.

**Note**: Registration No. will be left blank in case of individual and Aadhar no. will be left blank for cases other than individual.

Screen 10

Click on next or directly on step 3 on top of screen to visit step 3.