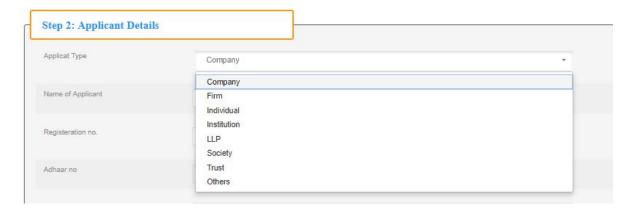

Filing application for OC is divided into 6 steps. See screen 7.

**3.1 Step 1** is for Applicant's details as shown in screen 8.

| Step 2: Applicant Details         |                                        |              |          |      |
|-----------------------------------|----------------------------------------|--------------|----------|------|
| Applicant Type Company/Individual | Сотрапу                                |              | ×        |      |
| Name of Applicant                 | Trust/Firm/Society etc.                |              |          |      |
| Registration no.                  | In case of company                     |              |          |      |
| Adhaar no                         | Aadhar No in case of Individual        |              |          |      |
| Authorised Person Name            | In Case of company and joint ownership |              |          |      |
| Alternate Email address           |                                        |              |          |      |
| Contact No.                       |                                        |              |          |      |
| Correspondence Address            | Mention your full Correspondence Addre | ess          | <i>A</i> |      |
| Previous                          | 92                                     | ave As Draft |          | Next |

Screen 8

First column on screen 8 is Applicant type, this column has drop down as shown in screen 9 below .

Select your type from this drop down.

Screen 9

Fill all the columns as per instructions provided on screen 10 and click on **SAVE AS DRAFT** to save the entered data.