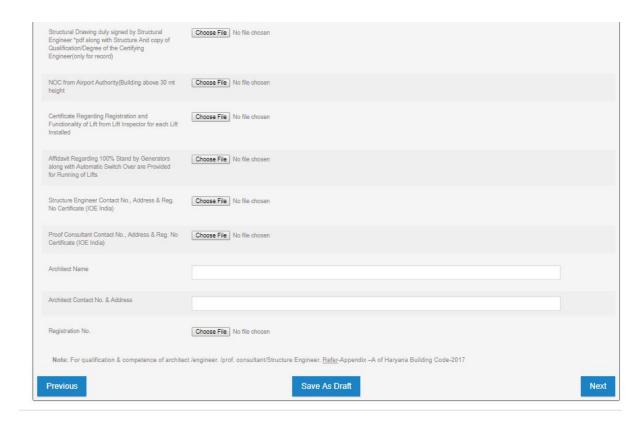

| C | ~ | - | Δ. | • | 1 | 7 |
|---|---|---|----|---|---|---|
| • | u | C | C  |   | _ | 4 |

Press **Save as draft** button and move to step 5.

**3.5 Step 5** is all about documents Uploading, upload all the documents asked. See Screen 13.