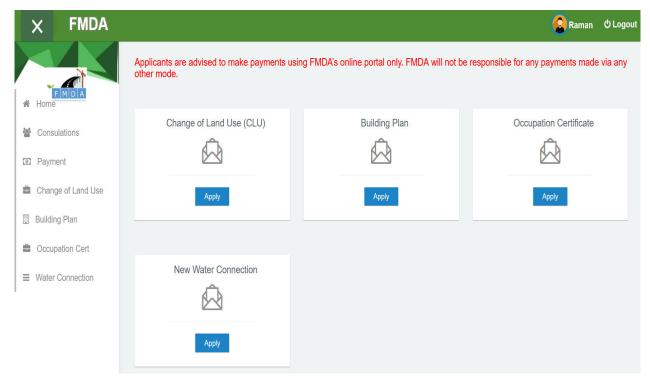

On successful login user will be provided with services viz. apply for CLU, submission of public opinions, booking of stadium and building plan approval, Infrastructure development plan submission and occupation certificate.

Applicants will be able to file for various services online through Dashboard.

Screen 5

### 3.0 Apply for Occupation certificate (OC- Change of Land Use):

For applying occupation certificate, click on **APPLY** button as shown on screen6.

Screen 6

After clicking on APPLY, next screen appears as shown on screen 7.