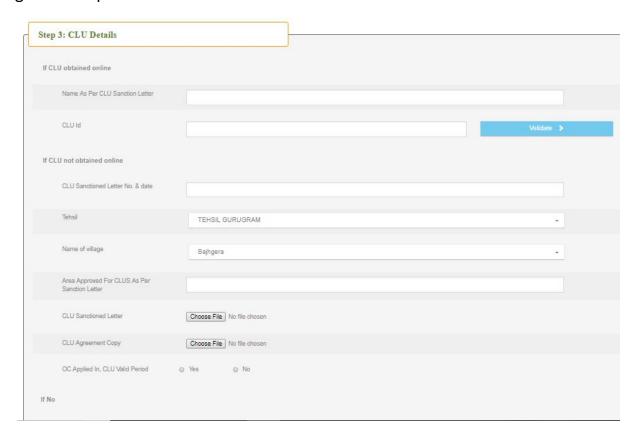

**3.3 Step 3** contains site details. Fill up all the asked data with the help of guidelines provided on screen 11 below.

Screen 11

**3.4 Step 4** is all about Building plan details , Upload the Building plan approved and plan sanction letter, also fill other details asked.