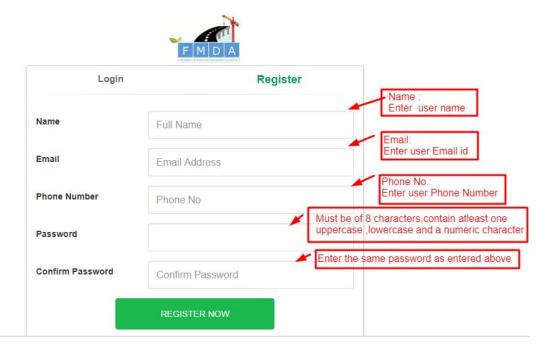

## 2.1 Registration:

To Register with us Click on **LOGIN** as shown in Screen 1 below.

Screen 1

After clicking on **LOGIN** button , new screen appears as shown in screen 2 below.

Click on **Register** button, see screen 2.

Screen 2

The user can register his profile by filling the basic information in the screen-3 below.

Screen 3

After filling all the details on screen 3, click on REGISTER NOW and screen 4 appears.

Now enter verification code received on user Email Id and Phone Number.