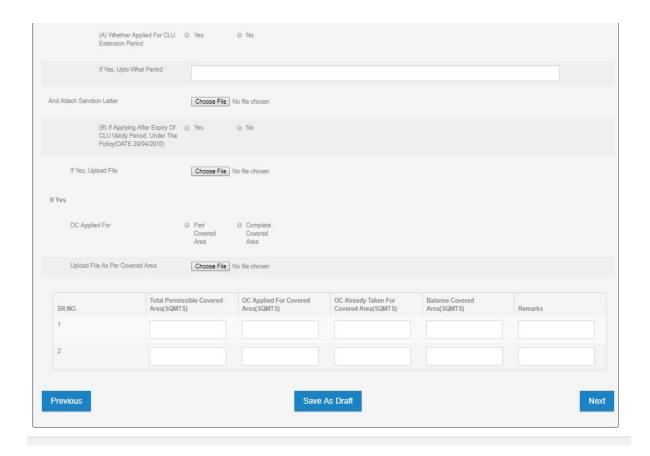

**3.3 Step 3** contains site details. Fill up all the asked data with the help of guidelines provided on screen 11 below.

Screen 11

**3.4 Step 4** is all about Building plan details , Upload the Building plan approved and plan sanction letter, also fill other details asked.

| C | ~ | - | Δ. | • | 1 | 7 |
|---|---|---|----|---|---|---|
| • | u | C | C  |   | _ | 4 |

Press **Save as draft** button and move to step 5.

**3.5 Step 5** is all about documents Uploading, upload all the documents asked. See Screen 13.