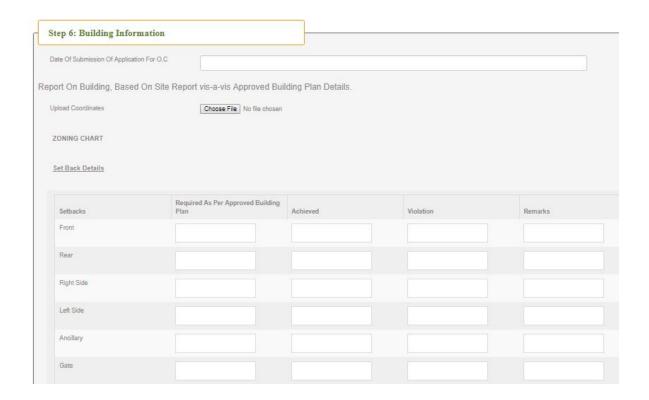

Screen 13

**3.6 Step 6** is about Building Information, fill all the details asked about building constructed. See screen 14.

| proved Plinth Lvl.                                                                                                                                     |               | Achieved F                                                              | Minth Lyl       |              | Remark             | ks      |         |
|--------------------------------------------------------------------------------------------------------------------------------------------------------|---------------|-------------------------------------------------------------------------|-----------------|--------------|--------------------|---------|---------|
| NOTEU FINDI LVI.                                                                                                                                       |               | Achieved F                                                              | midl LVL        |              | Renari             | n.a     |         |
|                                                                                                                                                        |               |                                                                         |                 |              |                    |         |         |
|                                                                                                                                                        |               |                                                                         |                 |              |                    |         |         |
|                                                                                                                                                        |               |                                                                         |                 |              |                    |         |         |
|                                                                                                                                                        |               |                                                                         |                 |              |                    |         |         |
| sement(in sq.mtr)                                                                                                                                      |               |                                                                         |                 |              |                    |         |         |
| FAR Area                                                                                                                                               |               |                                                                         |                 |              |                    |         |         |
|                                                                                                                                                        |               |                                                                         |                 |              |                    |         |         |
| Non FAR Area                                                                                                                                           |               |                                                                         |                 |              |                    |         |         |
|                                                                                                                                                        |               |                                                                         |                 |              |                    |         |         |
| Basement                                                                                                                                               | TotalArea     | Parking A                                                               | rea             | Service Area | No. Of             | Parking | Remarks |
| First                                                                                                                                                  |               |                                                                         |                 |              |                    |         |         |
| Second                                                                                                                                                 |               |                                                                         |                 |              |                    |         |         |
| second                                                                                                                                                 |               |                                                                         |                 |              |                    |         |         |
| Third                                                                                                                                                  |               |                                                                         |                 |              |                    |         |         |
| F                                                                                                                                                      |               |                                                                         |                 |              |                    |         |         |
| Fourth                                                                                                                                                 |               |                                                                         |                 |              |                    |         |         |
| ing                                                                                                                                                    |               |                                                                         |                 |              | W 000 4: 4         |         |         |
| iing                                                                                                                                                   | Area For Park | ing Aprroved                                                            | Area For Parkin | g Achieved   | No. Of Parking Ac  | hieved  | Remarks |
| ing<br>iit                                                                                                                                             | Area For Park | ing Aprroved                                                            | Area For Parkin | g Achieved   | No. Of Parking Act | hieved  | Remarks |
|                                                                                                                                                        | Area For Park | ing Aprroved                                                            | Area For Parkin | g Achieved   | No. Of Parking Act | hieved  | Remarks |
| ilt                                                                                                                                                    | Area For Park | ing Aprroved                                                            | Area For Parkin | g Achieved   | No. Of Parking Act | hieved  | Remarks |
| iit                                                                                                                                                    | Area For Park | ing Aprroved                                                            | Area For Parkin | g Achieved   | No. Of Parking Act | hieved  | Remarks |
| pen Space                                                                                                                                              | Area For Park | ing Aprroved                                                            | Area For Parkin | g Achieved   | No. Of Parking Act | hieved  | Remarks |
| pen Space<br>otographs                                                                                                                                 |               |                                                                         |                 | g Achieved   | No. Of Parking Ac  | hieved  | Remarks |
| pen Space                                                                                                                                              |               | oose File No file chose                                                 |                 | g Achieved   | No. Of Parking Act | hieved  | Remarks |
| pen Space<br>otographs                                                                                                                                 | Ch            |                                                                         |                 | g Achieved   | No. Of Parking Ac  | hieved  | Remarks |
| otographs Approach Road Photo Re                                                                                                                       | Ch            | cose File No file chose                                                 | en              | g Achieved   | No. Of Parking Act | hieved  | Remarks |
| pen Space  otographs  Approach Road Photo                                                                                                              | Ch            |                                                                         | en              | g Achieved   | No. Of Parking Act | hieved  | Remarks |
| otographs Approach Road Photo Re                                                                                                                       | Ch Ch         | cose File No file chose                                                 | en              | g Achieved   | No. Of Parking Ac  | hieved  | Remarks |
| otographs  Approach Road Photo  Approach Road Photo Re  Front Elevation Photo                                                                          | Ch Ch         | cose File No file chose                                                 | en              | g Achieved   | No. Of Parking Act | hieved  | Remarks |
| otographs  Approach Road Photo  Approach Road Photo Re  Front Elevation Photo                                                                          | Ch Ch         | cose File No file chose                                                 | en en           | g Achieved   | No. Of Parking Ac  | hieved  | Remarks |
| otographs  Approach Road Photo  Approach Road Photo Re  Front Elevation Photo Ref                                                                      | Ch Ch         | cose File No file chose                                                 | en en           | g Achieved   | No. Of Parking Ac  | hieved  | Remarks |
| otographs  Approach Road Photo  Approach Road Photo Re  Front Elevation Photo Rer                                                                      | Ch Ch         | cose File No file chose                                                 | en en           | g Achieved   | No. Of Parking Act | hieved  | Remarks |
| otographs  Approach Road Photo  Approach Road Photo Re  Front Elevation Photo Ref                                                                      | Ch mark Ch ch | cose File No file chose                                                 | en en           | g Achieved   | No. Of Parking Ac  | hieved  | Remarks |
| otographs  Approach Road Photo  Approach Road Photo Re  Front Elevation Photo  Front Elevation Photo Rer  Front SetBack Photo  Front SetBack Photo Ren | Ch mark Ch ch | oose File No file chose oose File No file chose oose File No file chose | en en           | g Achieved   | No. Of Parking Ac  | hieved  | Remarks |
| otographs  Approach Road Photo  Approach Road Photo Re  Front Elevation Photo  Front Elevation Photo Rer  Front SetBack Photo  Front SetBack Photo Ren | Ch mark Ch ch | oose File No file chose oose File No file chose oose File No file chose | en en           | g Achieved   | No. Of Parking Act | hieved  | Remarks |
| otographs  Approach Road Photo  Approach Road Photo Re  Front Elevation Photo  Front SetBack Photo  Front SetBack Photo  Left SetBack Photo            | Ch mark Ch ch | oose File No file chose oose File No file chose oose File No file chose | en en           | g Achieved   | No. Of Parking Ac  | hieved  | Remarks |

Screen 14

After submission of your application, you can see the status of file from dashboard.